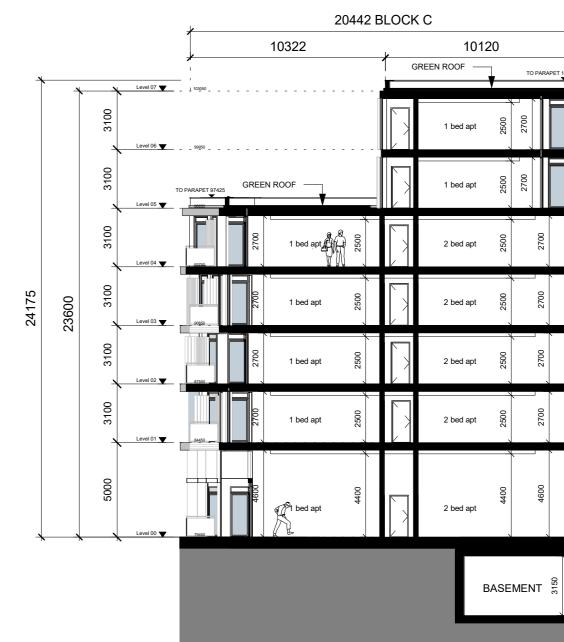

## 2 Block C Proposed Elevation 02

4 Block C Proposed Elevation 04

6 Block C Proposed Section 02

Material Legend

01. Modular Window System 02. Matte Ribbed Concrete / Matte Ribbed Render

- Cladding Panel 03. Glazed Terracotta / Coated Render Cladding
- Panel

- 04. Horizontal Emphasis Polished Concrete / Polished Render Cladding Panel 05. Aluminium Louvre System 06. Polished Concrete / Polished Render Cladding
- Panel 07.Glass Balustrade with Aluminum Fascia 08. Aluminium Cladding System Type 1 09.Curtain Walling System 10. Aluminium Cladding System Type 2 11. Insulated Render System 12. Opal Translucent Glazing

- 13. Opal Glass privacy screens to select balconies