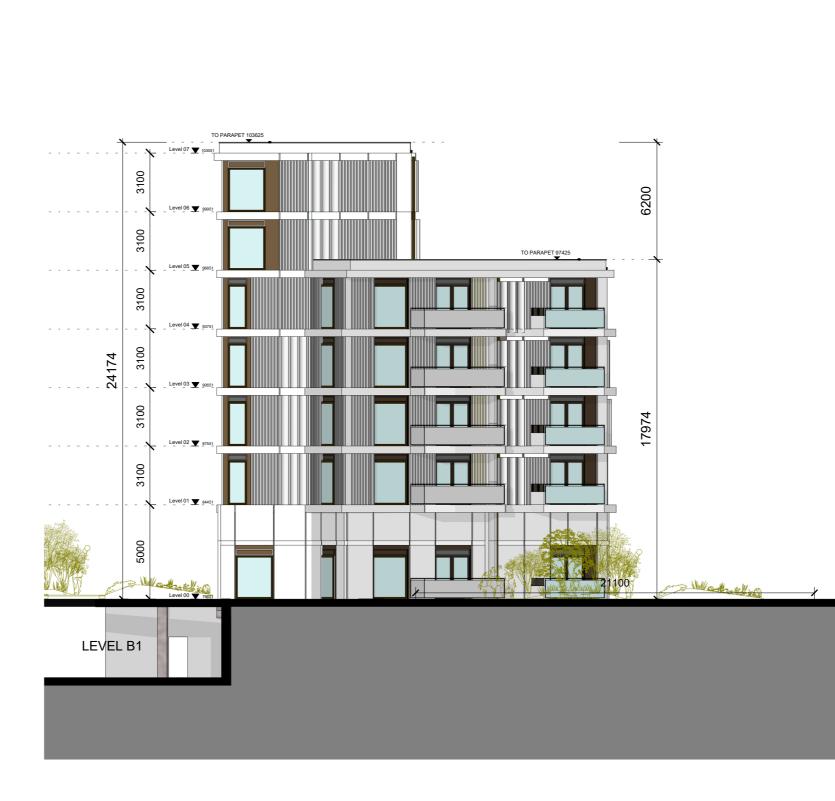

## 2 Block C Proposed Elevation 02

4 Block C Proposed Elevation 04

6 Block C Proposed Section 02

Material Legend

01. Modular Window System 02. Matte Ribbed Concrete / Matte Ribbed Render

- Cladding Panel 03. Glazed Terracotta / Coated Render Cladding
- Panel

- 04. Horizontal Emphasis Polished Concrete / Polished Render Cladding Panel 05. Aluminium Louvre System 06. Polished Concrete / Polished Render Cladding
- Panel 07.Glass Balustrade with Aluminum Fascia 08. Aluminium Cladding System Type 1 09.Curtain Walling System 10. Aluminium Cladding System Type 2 11. Insulated Render System 12. Opal Translucent Glazing

- 13. Opal Glass privacy screens to select balconies