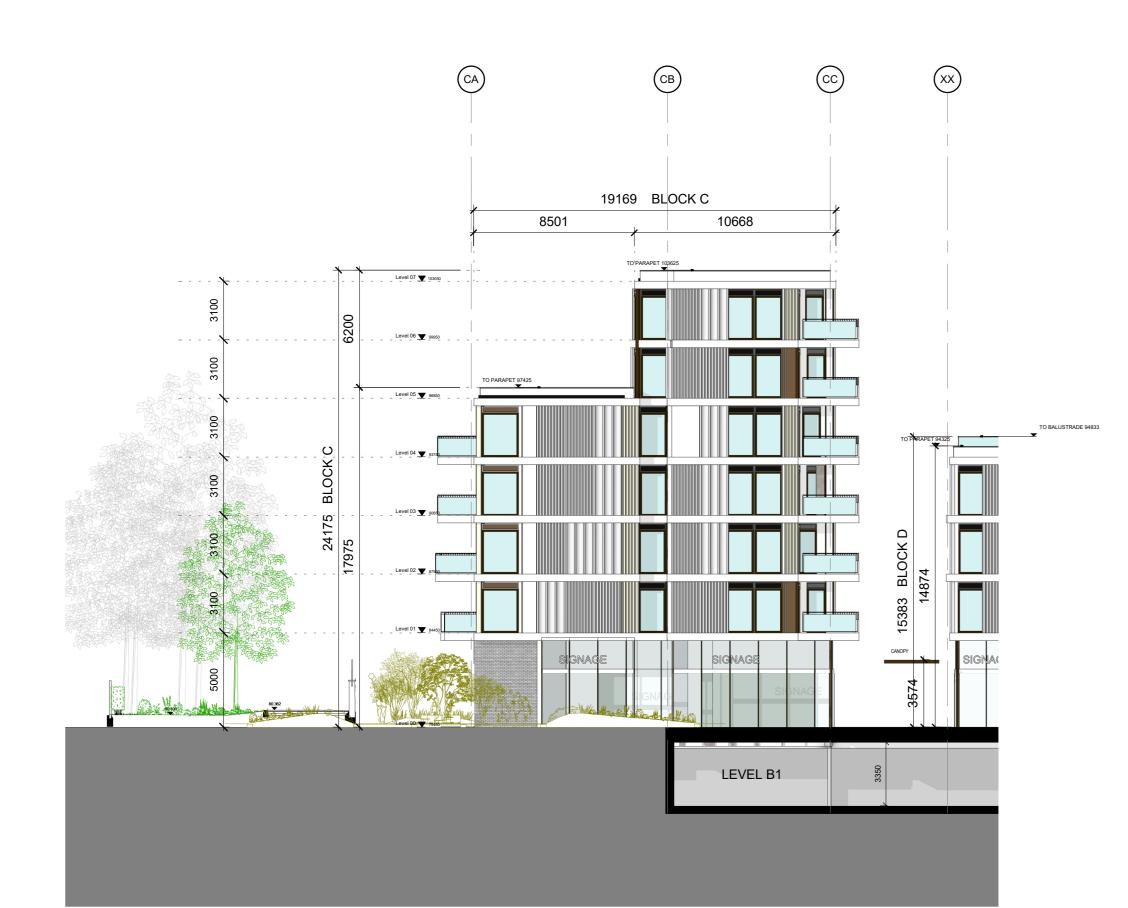

## 2 Block C Proposed Elevation 02

4 Block C Proposed Elevation 04

6 Block C Proposed Section 02

Material Legend

01. Modular Window System 02. Matte Ribbed Concrete / Matte Ribbed Render

- Cladding Panel 03. Glazed Terracotta / Coated Render Cladding
- Panel

- 04. Horizontal Emphasis Polished Concrete / Polished Render Cladding Panel 05. Aluminium Louvre System 06. Polished Concrete / Polished Render Cladding
- Panel 07.Glass Balustrade with Aluminum Fascia 08. Aluminium Cladding System Type 1 09.Curtain Walling System 10. Aluminium Cladding System Type 2 11. Insulated Render System 12. Opal Translucent Glazing

- 13. Opal Glass privacy screens to select balconies