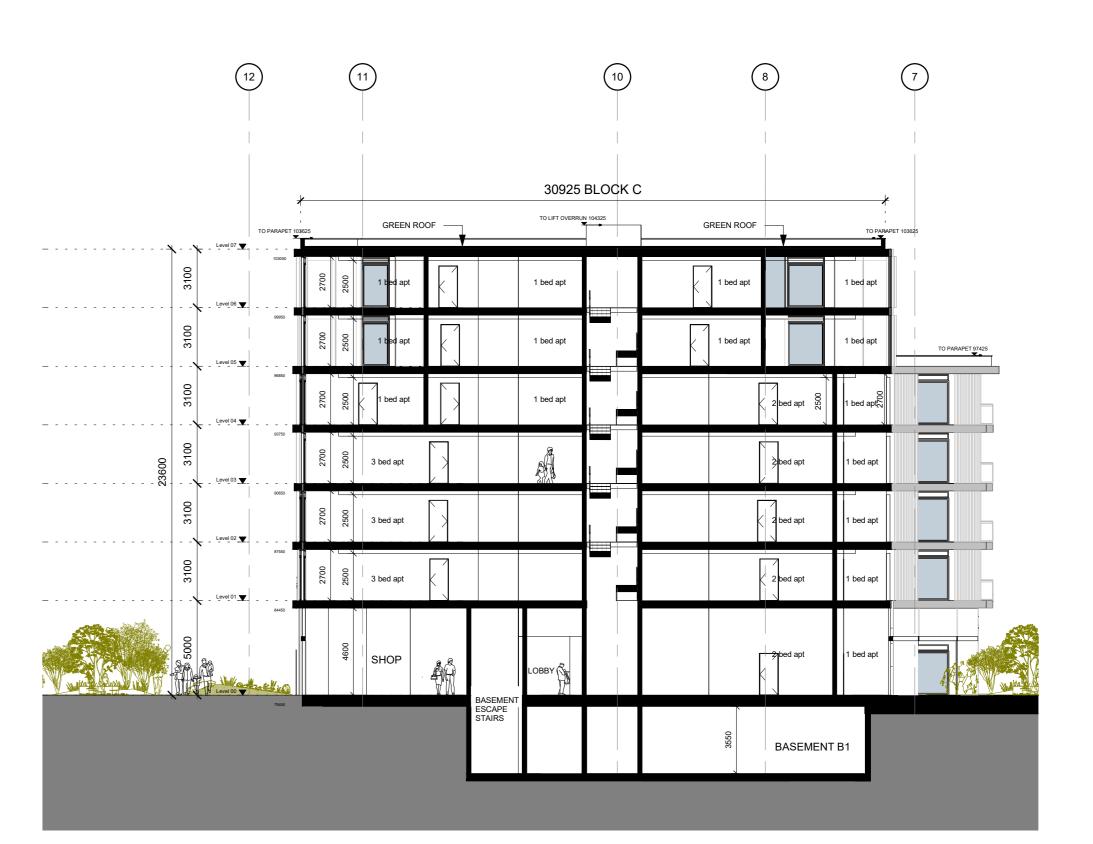

## 2 Block C Proposed Elevation 02

4 Block C Proposed Elevation 04

6 Block C Proposed Section 02

Material Legend

01. Modular Window System 02. Matte Ribbed Concrete / Matte Ribbed Render

- Cladding Panel 03. Glazed Terracotta / Coated Render Cladding
- Panel

- 04. Horizontal Emphasis Polished Concrete / Polished Render Cladding Panel 05. Aluminium Louvre System 06. Polished Concrete / Polished Render Cladding
- Panel 07.Glass Balustrade with Aluminum Fascia 08. Aluminium Cladding System Type 1 09.Curtain Walling System 10. Aluminium Cladding System Type 2 11. Insulated Render System 12. Opal Translucent Glazing

- 13. Opal Glass privacy screens to select balconies