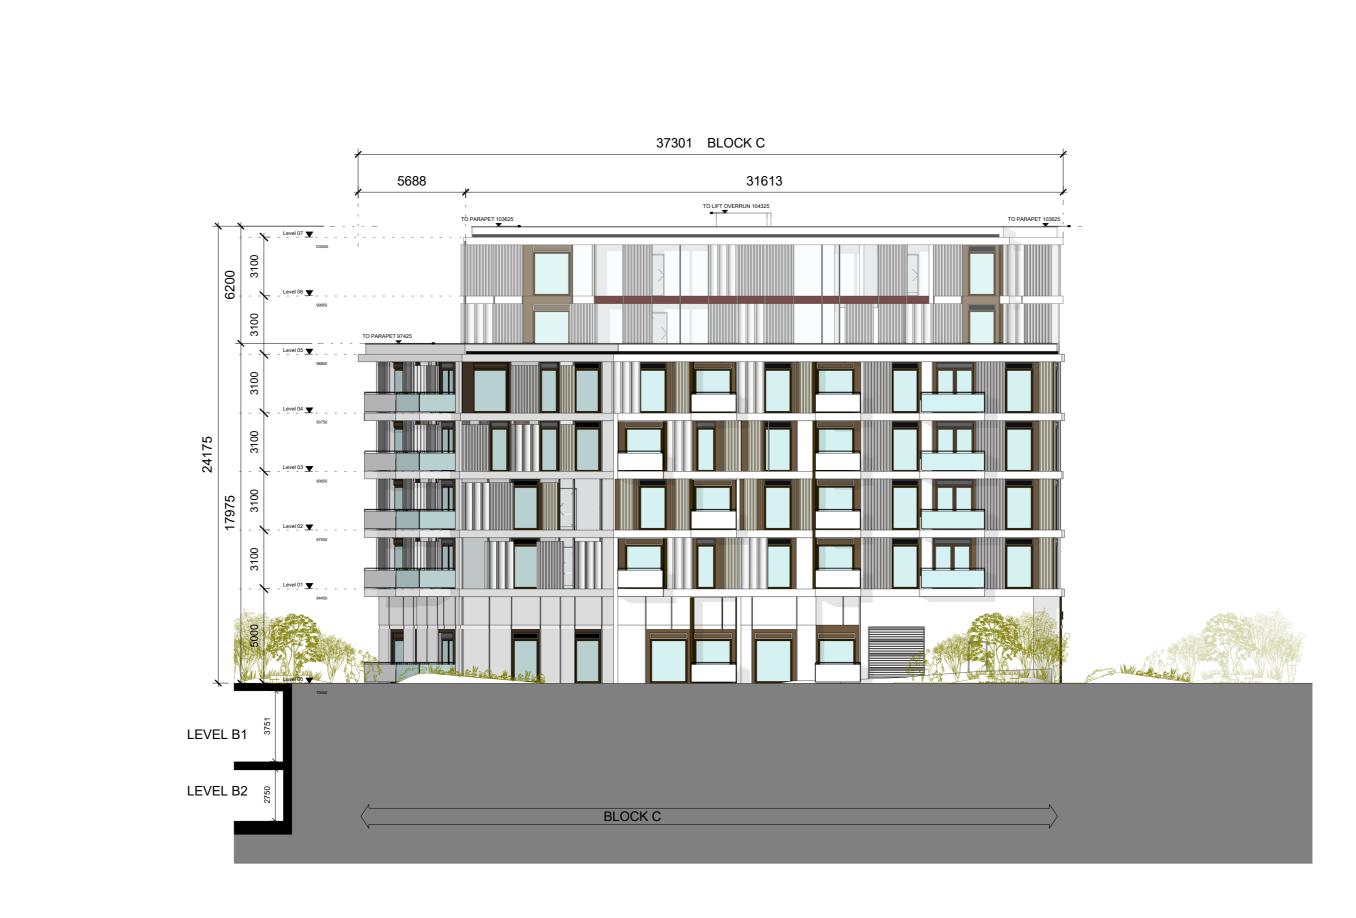

## 2 Block C Proposed Elevation 02

4 Block C Proposed Elevation 04

6 Block C Proposed Section 02

Material Legend

01. Modular Window System 02. Matte Ribbed Concrete / Matte Ribbed Render

- Cladding Panel 03. Glazed Terracotta / Coated Render Cladding
- Panel

- 04. Horizontal Emphasis Polished Concrete / Polished Render Cladding Panel 05. Aluminium Louvre System 06. Polished Concrete / Polished Render Cladding
- Panel 07.Glass Balustrade with Aluminum Fascia 08. Aluminium Cladding System Type 1 09.Curtain Walling System 10. Aluminium Cladding System Type 2 11. Insulated Render System 12. Opal Translucent Glazing

- 13. Opal Glass privacy screens to select balconies