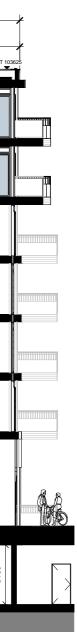

## 2 Block C Proposed Elevation 02

4 Block C Proposed Elevation 04

6 Block C Proposed Section 02

Material Legend

01. Modular Window System 02. Matte Ribbed Concrete / Matte Ribbed Render

- Cladding Panel 03. Glazed Terracotta / Coated Render Cladding
- Panel

- 04. Horizontal Emphasis Polished Concrete / Polished Render Cladding Panel 05. Aluminium Louvre System 06. Polished Concrete / Polished Render Cladding
- Panel 07.Glass Balustrade with Aluminum Fascia 08. Aluminium Cladding System Type 1 09.Curtain Walling System 10. Aluminium Cladding System Type 2 11. Insulated Render System 12. Opal Translucent Glazing

- 13. Opal Glass privacy screens to select balconies