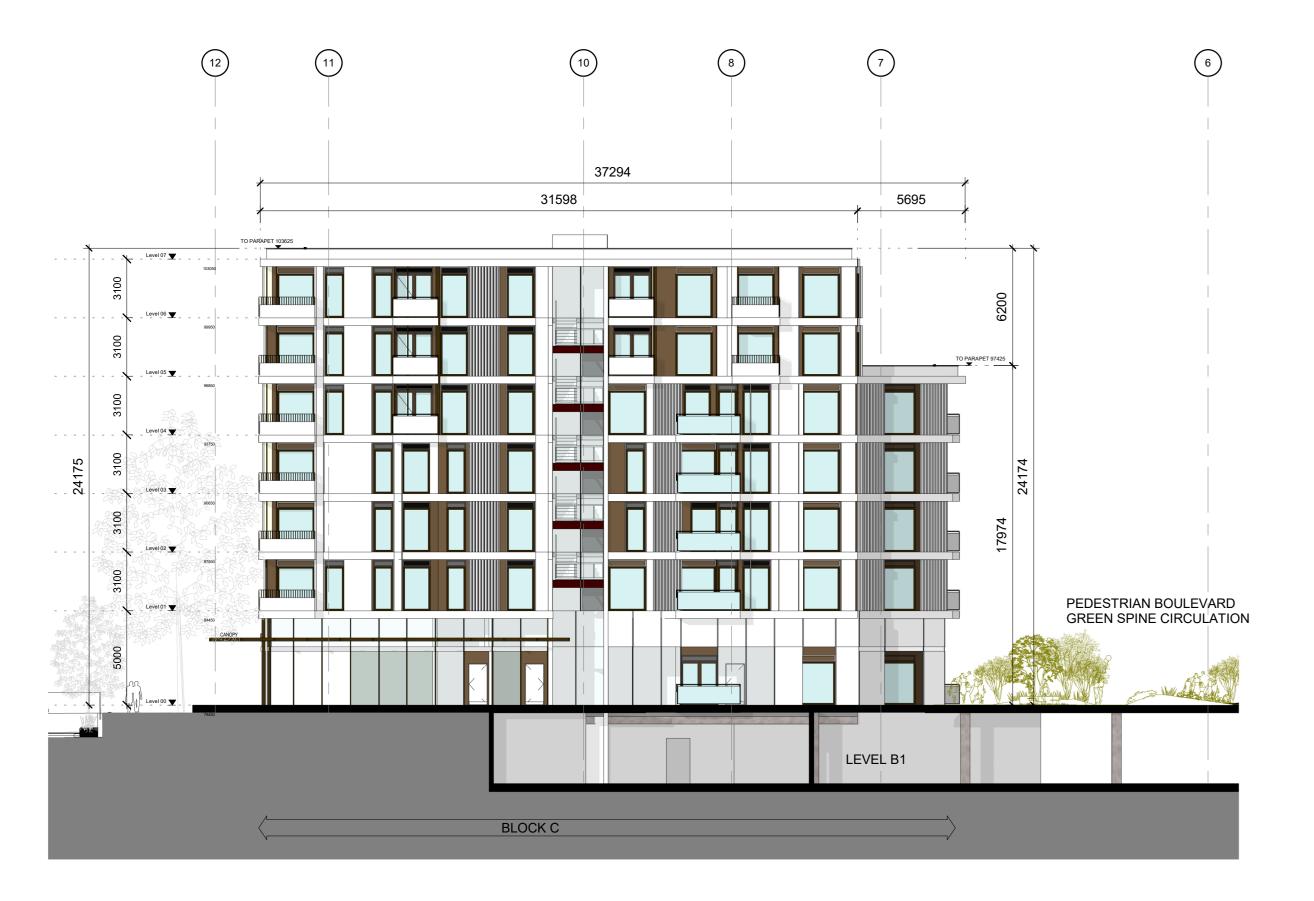

## 2 Block C Proposed Elevation 02

4 Block C Proposed Elevation 04

6 Block C Proposed Section 02

Material Legend

01. Modular Window System 02. Matte Ribbed Concrete / Matte Ribbed Render

- Cladding Panel 03. Glazed Terracotta / Coated Render Cladding
- Panel

- 04. Horizontal Emphasis Polished Concrete / Polished Render Cladding Panel 05. Aluminium Louvre System 06. Polished Concrete / Polished Render Cladding
- Panel 07.Glass Balustrade with Aluminum Fascia 08. Aluminium Cladding System Type 1 09.Curtain Walling System 10. Aluminium Cladding System Type 2 11. Insulated Render System 12. Opal Translucent Glazing

- 13. Opal Glass privacy screens to select balconies